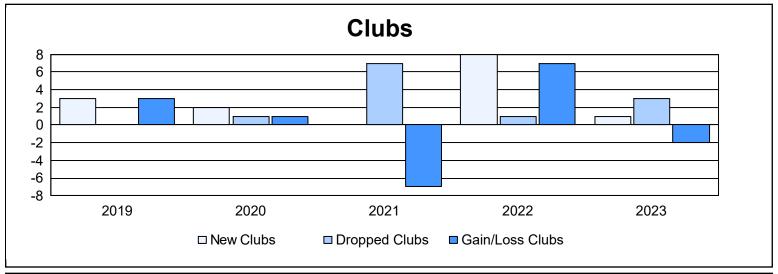

District LB 2 As of June 2023 Cumulative

| Year      | New<br>Clubs | Dropped<br>Clubs | Gain/<br>Loss<br>Clubs | New<br>Members | Charter<br>Members | Reinstate<br>Members | Transfer<br>Members | Total<br>Member<br>Added | Total<br>Members<br>Dropped | Gain/<br>Loss<br>Members |
|-----------|--------------|------------------|------------------------|----------------|--------------------|----------------------|---------------------|--------------------------|-----------------------------|--------------------------|
| 2018-2019 | 3            | 0                | 3                      | 185            | 63                 | 8                    | 2                   | 258                      | 181                         | 77                       |
| 2019-2020 | 2            | 1                | 1                      | 26             | 57                 | 13                   | 0                   | 96                       | 243                         | -147                     |
| 2020-2021 | 0            | 7                | -7                     | 76             | 1                  | 10                   | 4                   | 91                       | 213                         | -122                     |
| 2021-2022 | 8            | 1                | 7                      | 215            | 213                | 2                    | 4                   | 434                      | 144                         | 290                      |
| 2022-2023 | 1            | 3                | -2                     | 163            | 49                 | 1                    | 18                  | 231                      | 316                         | -85                      |
| Average   | 3            | 2                | 0                      | 133            | 77                 | 7                    | 6                   | 222                      | 219                         | 3                        |