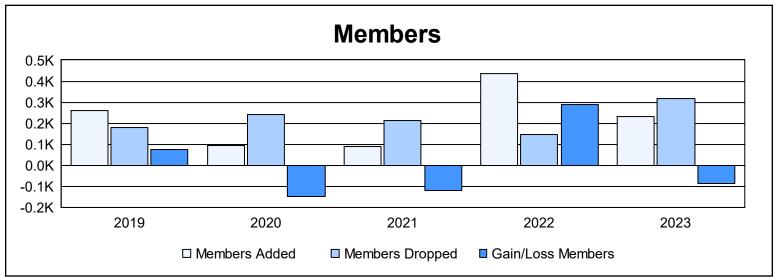

District LB 2 As of June 2023 Cumulative

| Year      | New<br>Clubs | Dropped<br>Clubs | Gain/<br>Loss<br>Clubs | New<br>Members | Charter<br>Members | Reinstate<br>Members | Transfer<br>Members | Total<br>Member<br>Added | Total<br>Members<br>Dropped | Gain/<br>Loss<br>Members |
|-----------|--------------|------------------|------------------------|----------------|--------------------|----------------------|---------------------|--------------------------|-----------------------------|--------------------------|
| 2018-2019 | 3            | 0                | 3                      | 185            | 63                 | 8                    | 2                   | 258                      | 181                         | 77                       |
| 2019-2020 | 2            | 1                | 1                      | 26             | 57                 | 13                   | 0                   | 96                       | 243                         | -147                     |
| 2020-2021 | 0            | 7                | -7                     | 76             | 1                  | 10                   | 4                   | 91                       | 213                         | -122                     |
| 2021-2022 | 8            | 1                | 7                      | 215            | 213                | 2                    | 4                   | 434                      | 144                         | 290                      |
| 2022-2023 | 1            | 3                | -2                     | 163            | 49                 | 1                    | 18                  | 231                      | 316                         | -85                      |
| Average   | 3            | 2                | 0                      | 133            | 77                 | 7                    | 6                   | 222                      | 219                         | 3                        |